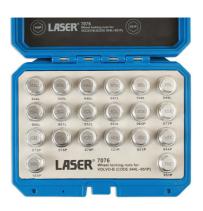

## **Locking Wheel Nut Key Set 20pc - for Volvo**

A 20 piece wheel nut set for Volvo wheel nuts, for use where the original key is missing or lost. Covers a wide range of Volvo models; suitable for tyre fitting bays and garages.

## **Additional Information**

- Applications: Volvo B 944L, 945L, 946L, 947L, 948L, 949L, 950L, 951L, 952L, 953L, 065P, 071P, 072P, 076P, 079P, 121P, 651P, 944P, 945P and 951P (vehicles covered include S60, XC60, V70, XC70, S80 and XC90).
- Other Volvo profiles available please see Laser Part No. 7077.
- · Do not use with impact tools.