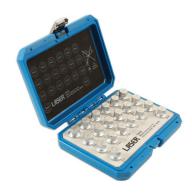

## **Locking Wheel Nut Key Set 20pc - for Volvo**

A 20 piece wheel nut set for Volvo wheel nuts, for use where the original key is missing or lost. Covers a wide range of Volvo models; suitable for tyre fitting bays and garages.

## **Additional Information**

- Applications: Volvo B 944L, 945L, 946L, 947L, 948L, 949L, 950L, 951L, 952L, 953L, 065P, 071P, 072P, 076P, 079P, 121P, 651P, 944P, 945P and 951P (vehicles covered include S60, XC60, V70, XC70, S80 and XC90).
- Other Volvo profiles available please see Laser Part No. 7077.
- · Do not use with impact tools.